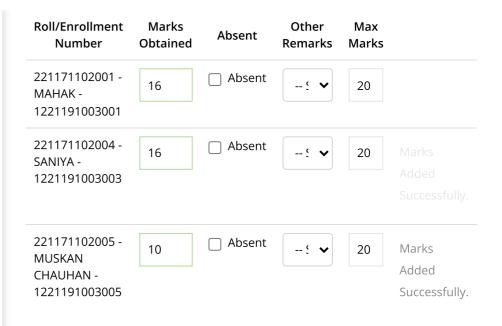

| Post Exam Dashboard                                | Add Marks Dashboard (https://igu1.ucanapply.com/college/dashboard) / Add Marks                                 |
|----------------------------------------------------|----------------------------------------------------------------------------------------------------------------|
| (https://ignaleucanapply.com/college/dash          | haard)<br>Session 2024-2025(M) ∽                                                                               |
| (h <b>ଝ୍</b> ps:ୄ/ˈiဌม၂-uඏารอย)/dcom/profile/colle | g🛔 Govt College For Women, Pali(rewari) 🗸                                                                      |
| Logout (https://igu1.ucanapply.com/logout)         | Add Marks                                                                                                      |
|                                                    | Institute/Campus:                                                                                              |
|                                                    | GCWP-117 (Govt. College for Women, Pali (Rewari))                                                              |
|                                                    | Student Type:                                                                                                  |
|                                                    | REGULAR                                                                                                        |
|                                                    | Course Type:                                                                                                   |
|                                                    | UG 🗸                                                                                                           |
|                                                    | Semester                                                                                                       |
|                                                    | Sixth Semester (Sem - 6)                                                                                       |
|                                                    | Course                                                                                                         |
|                                                    | BACHELOR OF COMMERCE ( B.COM )                                                                                 |
|                                                    | Paper Type:                                                                                                    |
|                                                    | SESSIONAL 🗸                                                                                                    |
|                                                    | Paper:                                                                                                         |
|                                                    | International Marketing ( 6.06(I)) - 61346 🔹 🔻                                                                 |
|                                                    | <b>Q</b> Search Reset                                                                                          |
|                                                    | Course Title: International Marketing (6.06(I))                                                                |
|                                                    | Showing 1 to 3 out of 3 result                                                                                 |
|                                                    | Instructions                                                                                                   |
|                                                    | Kind Attention - The mark column should not be left blank,<br>either fill in awards or mark student as absent. |
|                                                    | Marks Entry Panel                                                                                              |