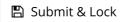

## **Final Submit & Lock**

When you enter Marks or change anything from textbox/ checkbox/ drop down list, **record is saved automatically**.

If you click on **Submit & Lock** button <u>It will lock all data that you have entered and you</u> will not be allowed to change anything further.