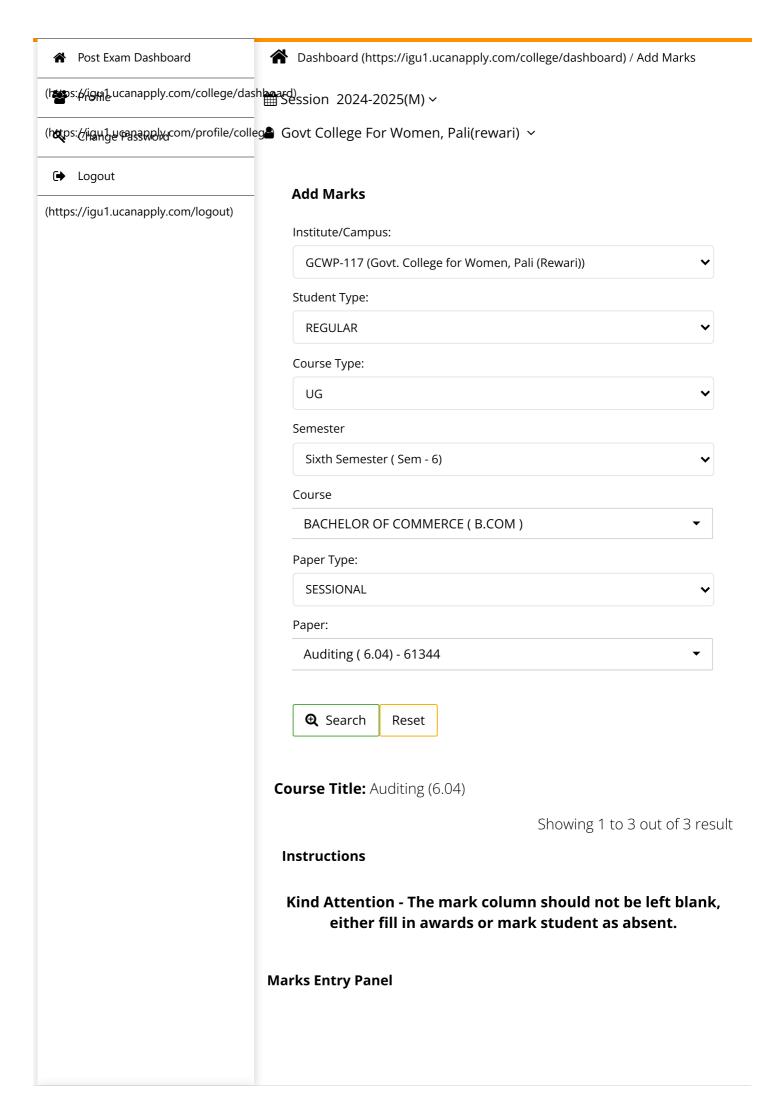

| Roll/Enrollment<br>Number                              | Marks<br>Obtained | Absent   | Other<br>Remarks | Max<br>Marks |                                 |
|--------------------------------------------------------|-------------------|----------|------------------|--------------|---------------------------------|
| 221171102001 -<br>MAHAK -<br>1221191003001             | 16                | ☐ Absent | ! 🕶              | 20           |                                 |
| 221171102004 -<br>SANIYA -<br>1221191003003            | 16                | Absent   | ! 🗸              | 20           |                                 |
| 221171102005 -<br>MUSKAN<br>CHAUHAN -<br>1221191003005 | 10                | Absent   | : 🕶              | 20           | Marks<br>Added<br>Successfully. |