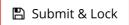

## Final Submit & Lock

When you enter Marks or change anything from textbox/ checkbox/ drop down list, record is saved automatically.

If you click on **Submit & Lock** button <u>It will lock all data that you have entered and you will not be allowed to change anything further.</u>