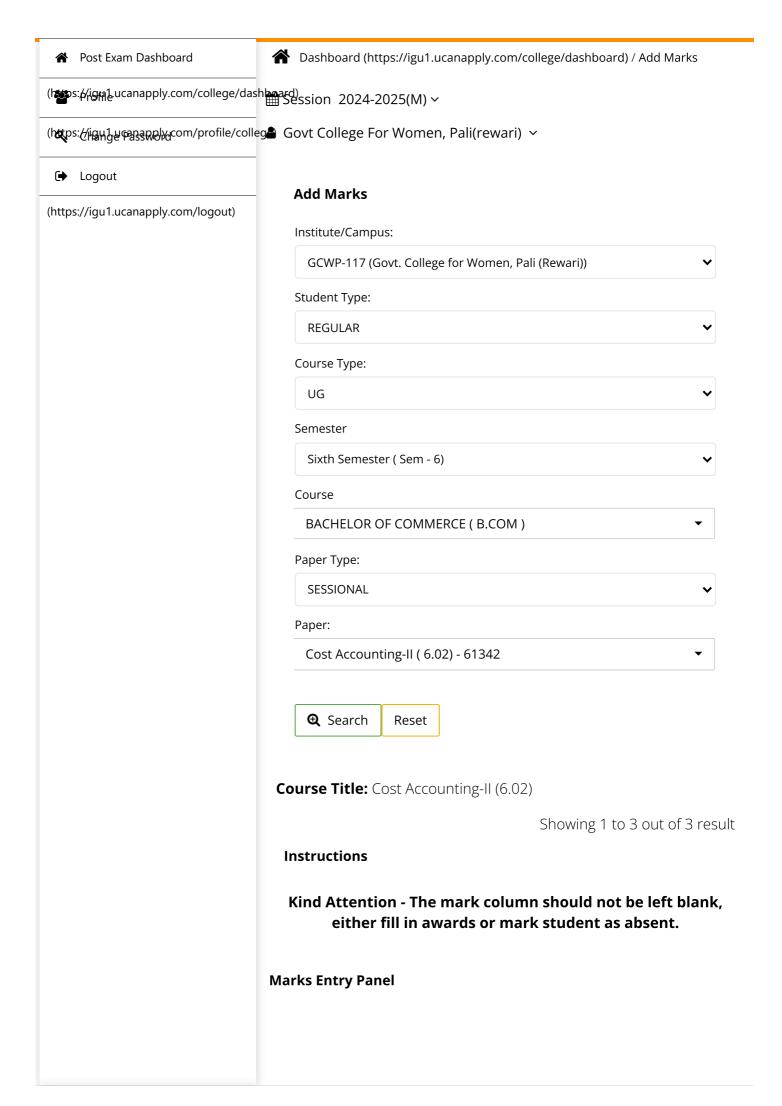

| Roll/Enrollment<br>Number                              | Marks<br>Obtained | Absent | Other<br>Remarks | Max<br>Marks |                                 |
|--------------------------------------------------------|-------------------|--------|------------------|--------------|---------------------------------|
| 221171102001 -<br>MAHAK -<br>1221191003001             | 14                | Absent | : 🕶              | 20           |                                 |
| 221171102004 -<br>SANIYA -<br>1221191003003            | 14                | Absent | ! 🕶              | 20           |                                 |
| 221171102005 -<br>MUSKAN<br>CHAUHAN -<br>1221191003005 | 8                 | Absent | : 🕶              | 20           | Marks<br>Added<br>Successfully. |