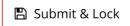

## Final Submit & Lock

When you enter Marks or change anything from textbox/ checkbox/ drop down list, record is saved automatically.

If you click on **Submit & Lock** button <u>It will lock all data that you have entered and you will not be allowed to change anything further.</u>