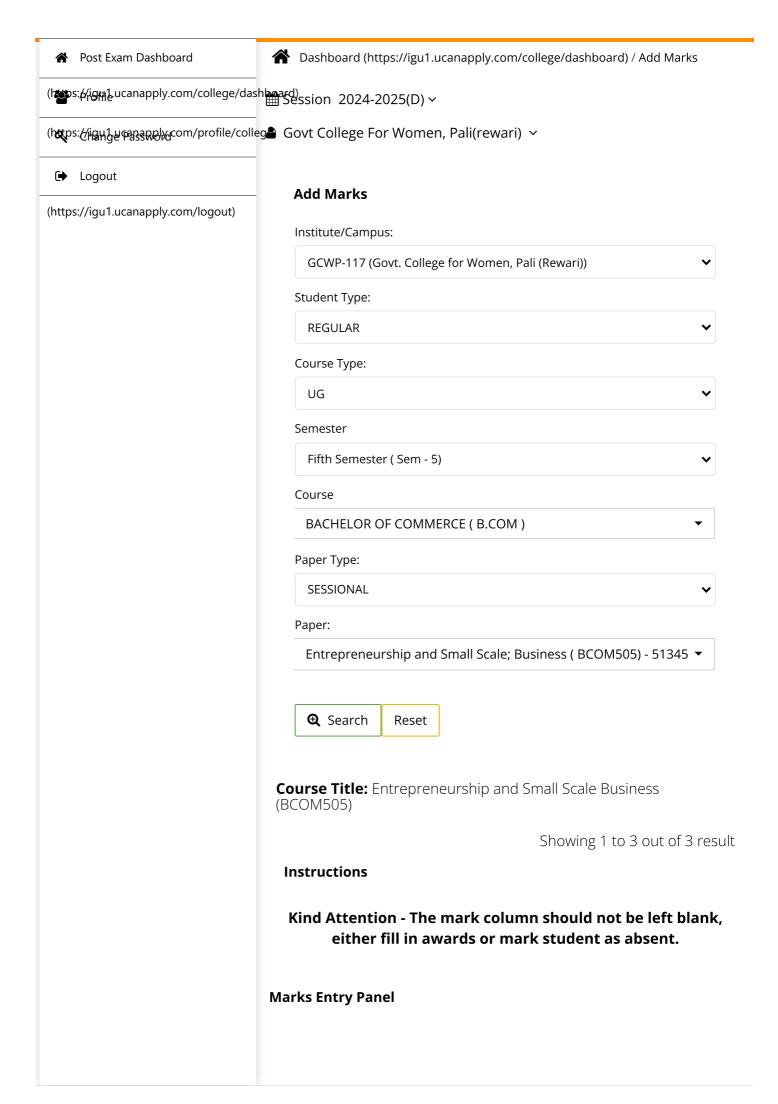

| Roll/Enrollm<br>Number                          |    | Ahsent | Other<br>Remarks | Max<br>Marks |                                 |
|-------------------------------------------------|----|--------|------------------|--------------|---------------------------------|
| 2211711020<br>MAHAK -<br>1221191003             | 15 | Absen  | t •              | 20           |                                 |
| 2211711020<br>SANIYA -<br>1221191003            | 15 | Absen  | t •              | 20           |                                 |
| 2211711020<br>MUSKAN<br>CHAUHAN -<br>1221191003 | 10 | Absen  | t •              | 20           | Marks<br>Added<br>Successfully. |