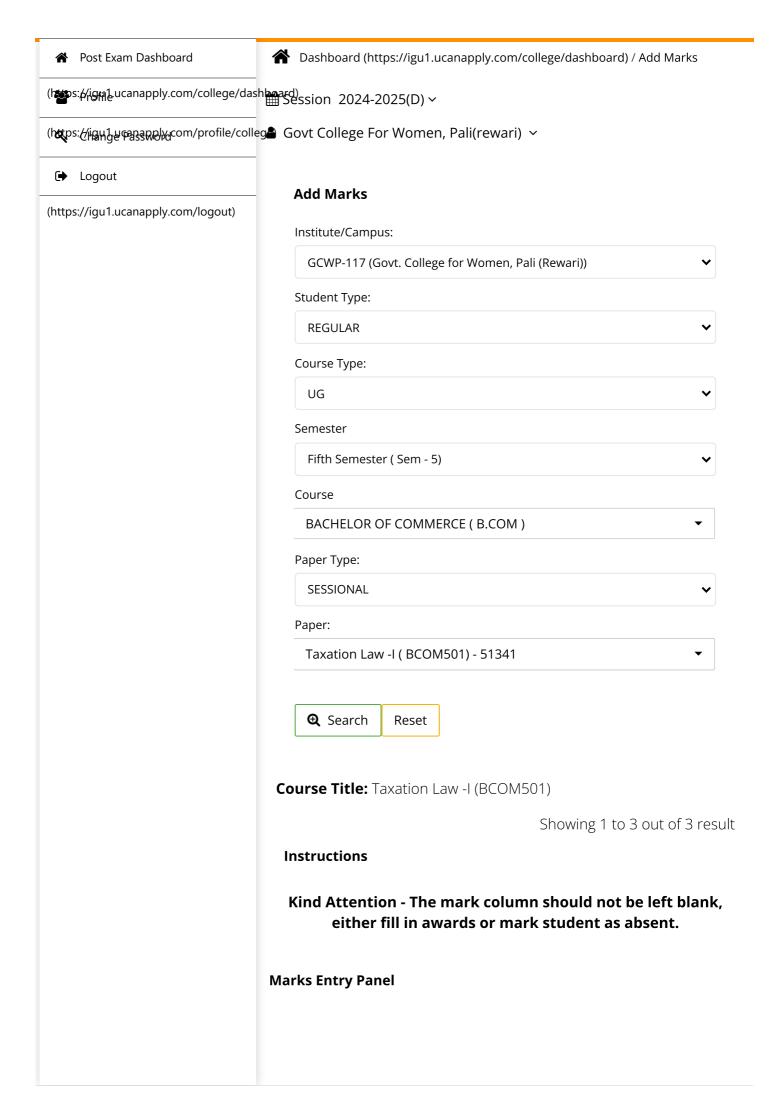

| Roll/Enrollment<br>Number                              | Marks<br>Obtained | Absent   | Other<br>Remarks | Max<br>Marks |
|--------------------------------------------------------|-------------------|----------|------------------|--------------|
| 221171102001 -<br>MAHAK -<br>1221191003001             | 15                | ☐ Absent | 🗸                | 20           |
| 221171102004 -<br>SANIYA -<br>1221191003003            | 16                | Absent   | 🔻                | 20           |
| 221171102005 -<br>MUSKAN<br>CHAUHAN -<br>1221191003005 | 09                | Absent   | <b>v</b>         | 20           |