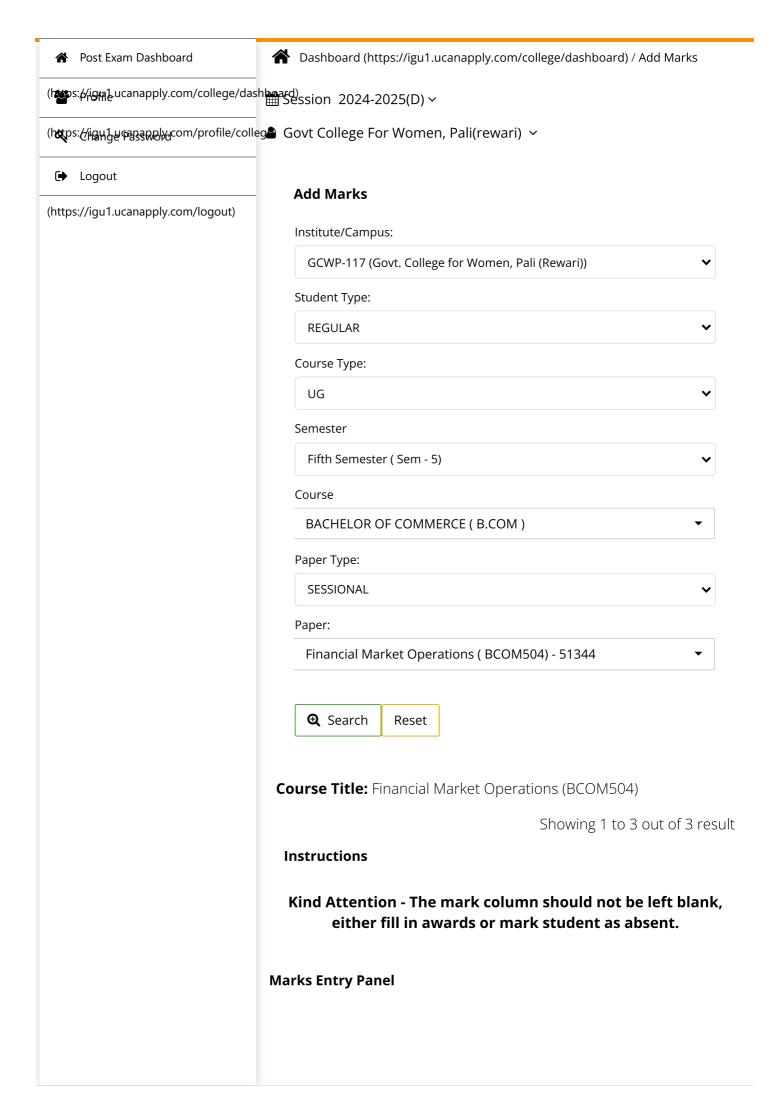

| Roll/Enrollment<br>Number                              | Marks<br>Obtained | Absent   | Other<br>Remarks | Max<br>Marks |
|--------------------------------------------------------|-------------------|----------|------------------|--------------|
| 221171102001 -<br>MAHAK -<br>1221191003001             | 16                | ☐ Absent | 🔻                | 20           |
| 221171102004 -<br>SANIYA -<br>1221191003003            | 15                | Absent   | <b>v</b>         | 20           |
| 221171102005 -<br>MUSKAN<br>CHAUHAN -<br>1221191003005 | 09                | Absent   | <b>v</b>         | 20           |