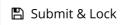

## Final Submit & Lock

When you enter Marks or change anything from textbox/ checkbox/ drop down list, record is saved automatically.

If you click on **Submit & Lock** button <u>It will lock all data that you have entered and you will not be allowed to change anything further.</u>