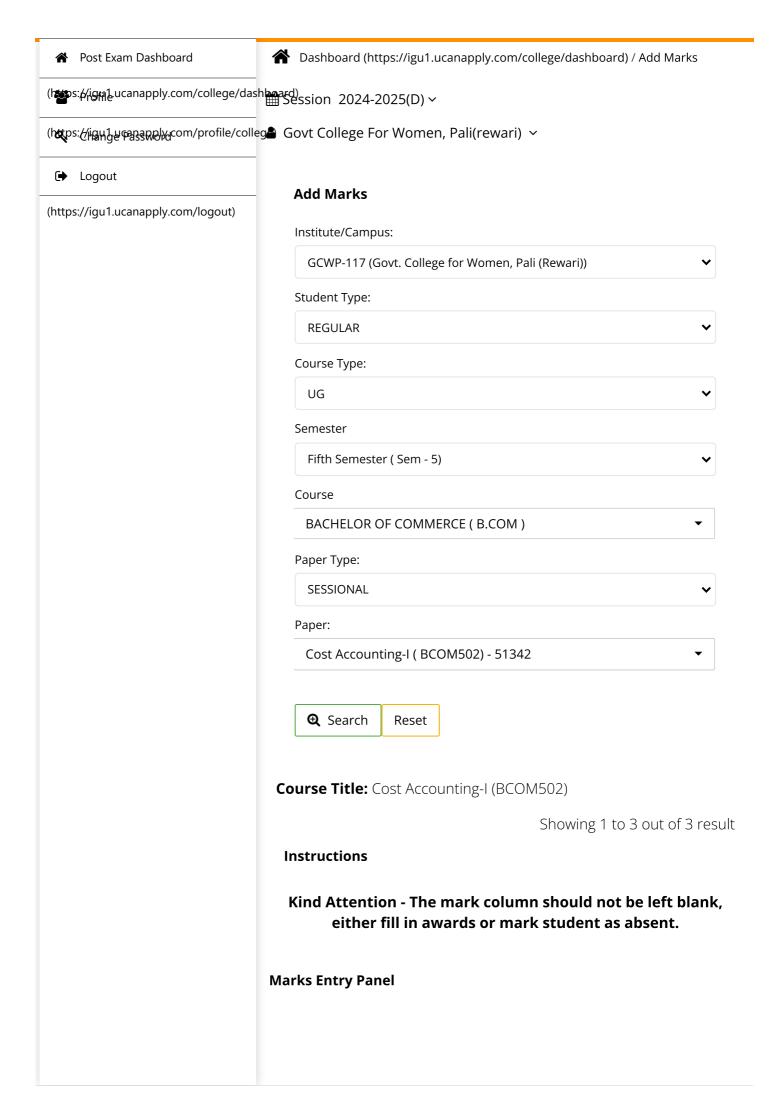

| Roll/Enrollment<br>Number                              | Marks<br>Obtained | Absent   | Other<br>Remarks | Max<br>Marks |                                 |
|--------------------------------------------------------|-------------------|----------|------------------|--------------|---------------------------------|
| 221171102001 -<br>MAHAK -<br>1221191003001             | 16                | ☐ Absent | 🗸                | 20           |                                 |
| 221171102004 -<br>SANIYA -<br>1221191003003            | 15                | Absent   | 🔻                | 20           |                                 |
| 221171102005 -<br>MUSKAN<br>CHAUHAN -<br>1221191003005 | 09                | Absent   | 🗸                | 20           | Marks<br>Added<br>Successfully. |