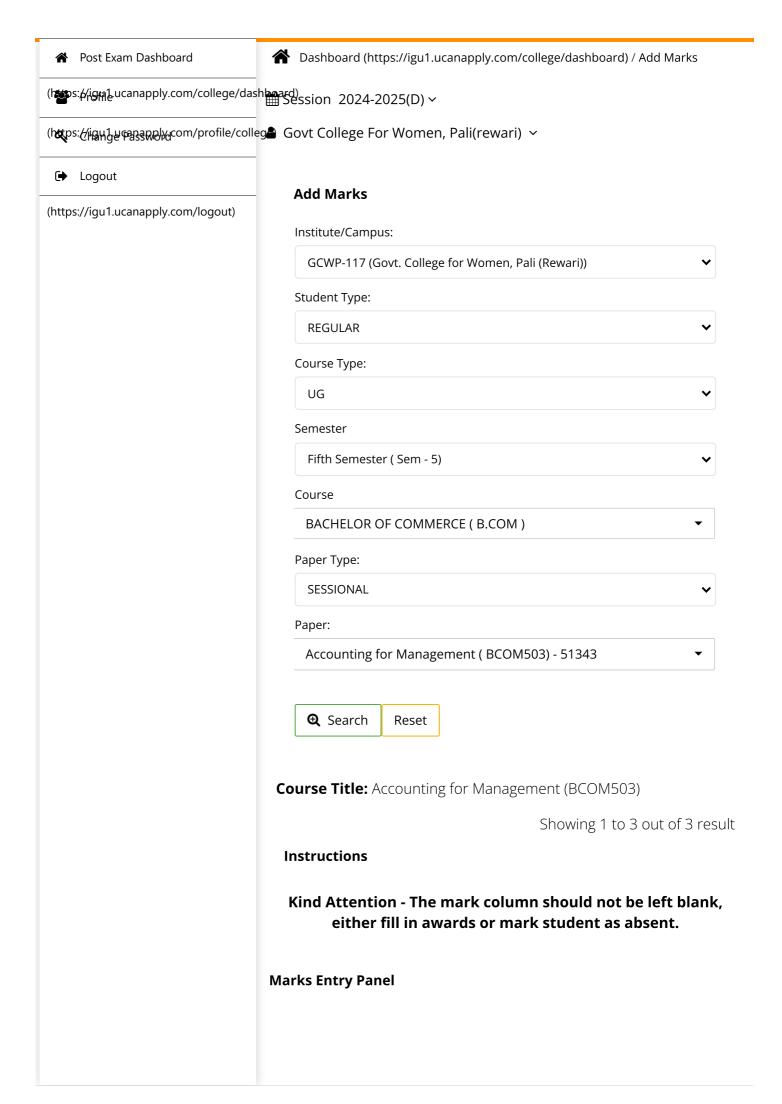

| Roll/Enrollment<br>Number                              | Marks<br>Obtained | Absent   | Other<br>Remarks | Max<br>Marks |
|--------------------------------------------------------|-------------------|----------|------------------|--------------|
| 221171102001 -<br>MAHAK -<br>1221191003001             | 16                | ☐ Absent | 🗸                | 20           |
| 221171102004 -<br>SANIYA -<br>1221191003003            | 17                | ☐ Absent | 🔻                | 20           |
| 221171102005 -<br>MUSKAN<br>CHAUHAN -<br>1221191003005 | 08                | Absent   | 🔻                | 20           |