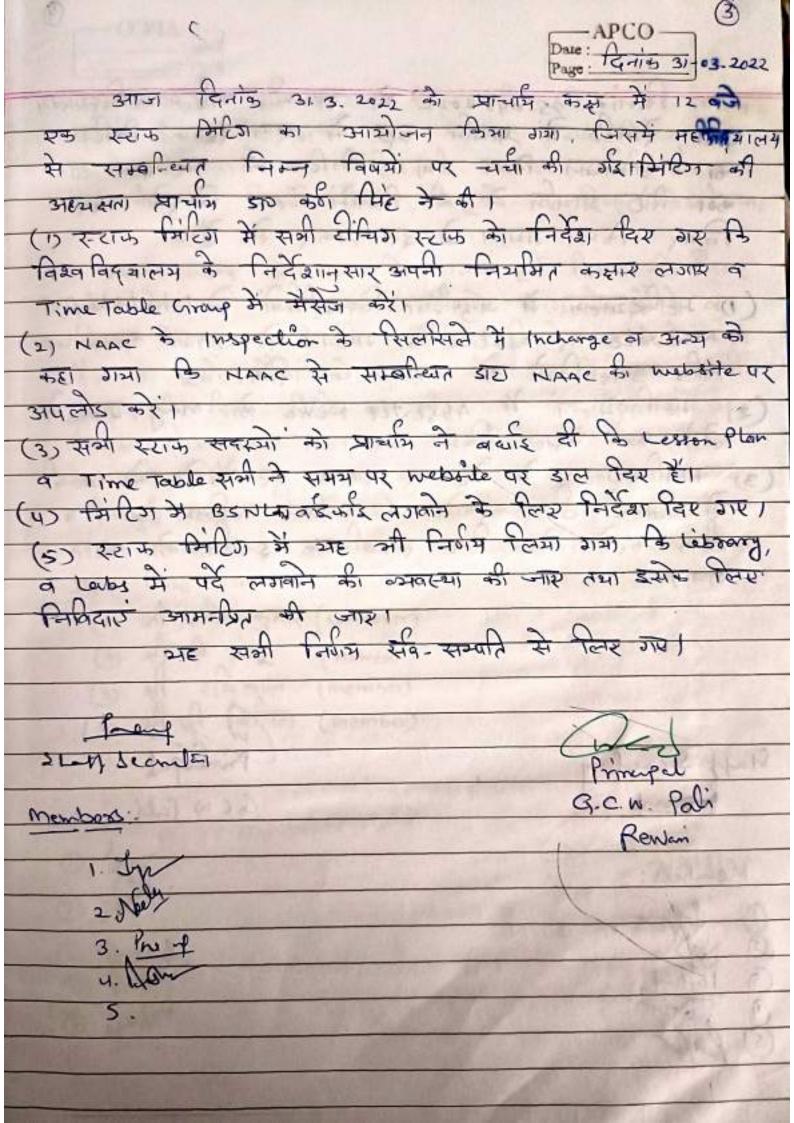

The college promotes a culture of decentralization and participation in the institutional governance at different levels as is given below:

- o The college promote a culture of participative management through involvement of all the faculty members in one or the other committee or the designated cells.
- o There is a College Council which takes important decisions under the chairpersonship of the Principal.
- The IQAC is constituted as per the norms of UGC. In the meeting of IQAC the participatory management approach is practiced by involving teachers from different streams under the chairmanship of the principal who are involved in the process of decision making based on consensus on important issues related to the all-round development of the institution.
- The heads of all departments and the senior faculty members are actively involved in the decision-making process ensuring a role for each member of the departments.
- o The students are given opportunities to work in labs/depts through Earn While You Learn scheme.
- The individual teachers are also given due weightage for their opinions/views.
- The student representatives chosen from Cultural and NSS etc. are involved in maintaining discipline during college functions on campus.