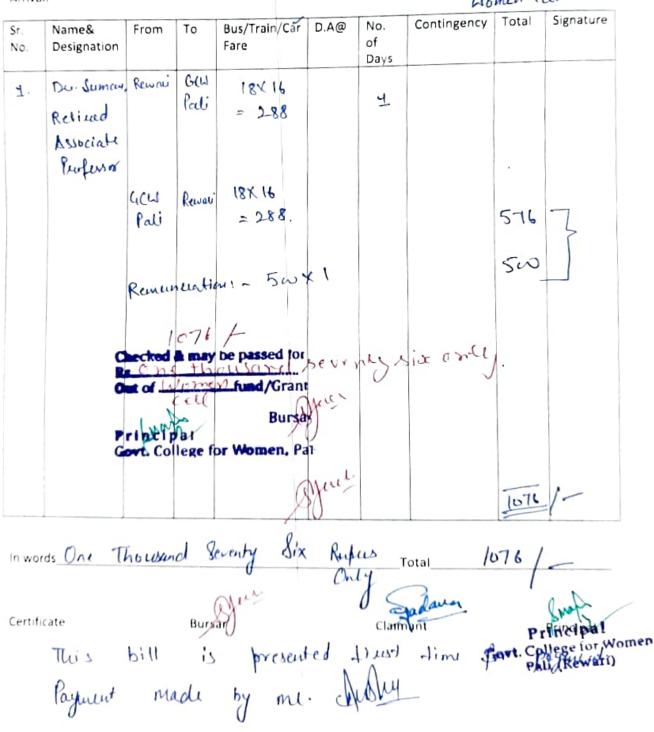

## OFFICE OF THE PRINCIPAL, GOVT. COLLEGE FOR WOMEN, (REWARI)

То

Professor Suman (Retired) Sector-3, Rewari. Memo No. GCWP-2021/53 Subject: Regarding Extension Lecture under Women Cell.

With reference to subject noted above under the guidelines of Hon'ble Director Higher Education, Haryana, you are humbly requested to deliver an extension lecture on the topic "Stress Management" to the girl students of this college on 28-01-2021.

With Regards.

Incharge Women cell

Prin Govt. College Govt. Co

Office of the Principal, Government College for Women, Pali (Rewari)

TA/DA BIII

Time: 10:30 - 1:30

Departure:

Arrival:

Date: 28/01/2021 Purpose: To deliver extension lecture under Women cell