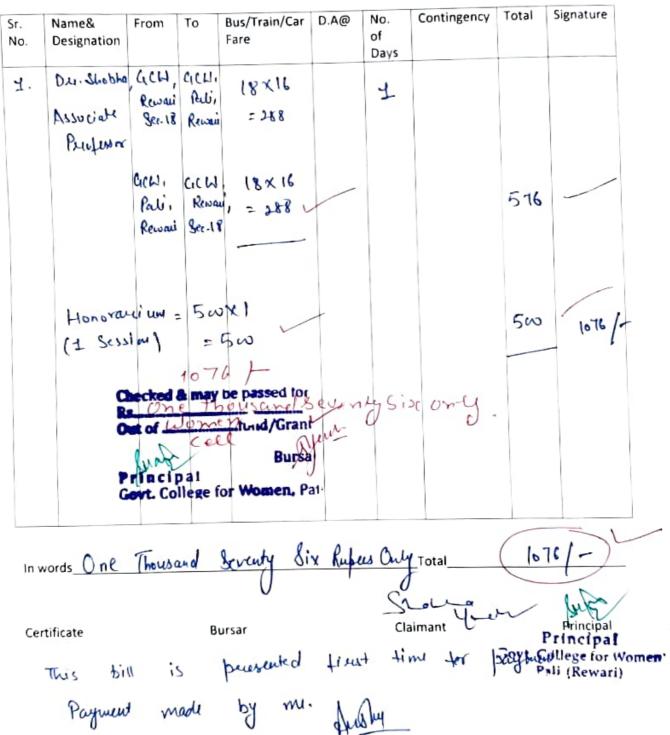

# OFFICE OF THE PRINCIPAL, GOVT. COLLEGE FOR WOMEN, PALI (REWARI)

То

Dr. Shobha, Associate Professor, GCG, Rewari. Memo No. GCWP-2021/68 Subject: Regarding Extension Lecture under Women Cell.

With reference to subject noted above under the guidelines of Hon'ble Director Higher Education, Haryana, you are humbly requested to deliver an extension lecture on the topic **"Personality Development and Education**" to the girl students of this college on 04-02-2021.

With Regards.

Incharge Women cell

Govt. Collage ari

### Office of the Principal, Government College for Women, Pali (Rewari)

TA/DA BIII

#### Time: 10:30 AN - 1:30 PM

Purpose: To deliver extension lecture under Women Cell

Departure:

Arrival: